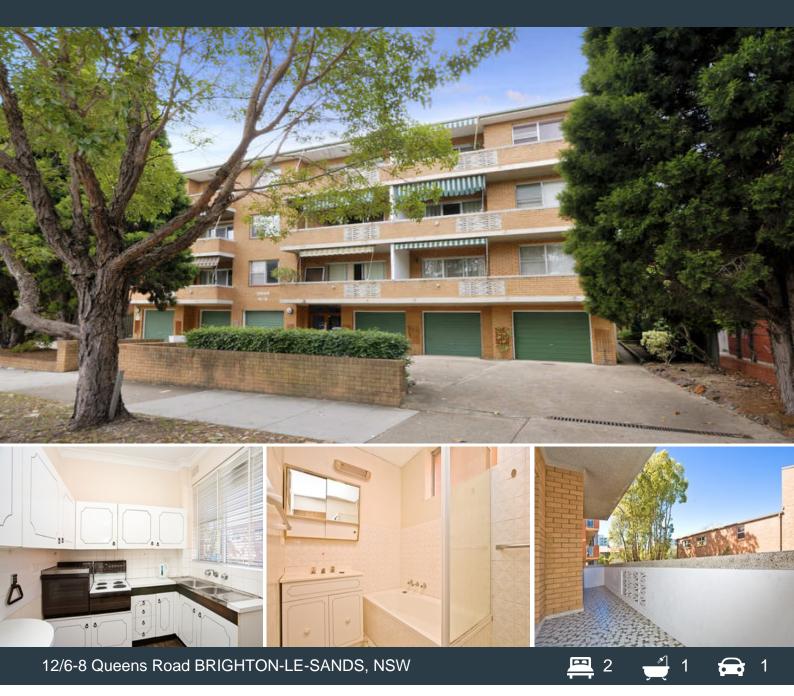

## Private, relaxed and spacious 2 bedroom unit

This middle floor apartment features a lovely leafy outlook & a practical floor plan ensuring premium enjoyment in a private & relaxed oasis. Features include: - Two generous bedrooms, both with BIRs - Large kitchen with abundant storage - Spacious combined living & dining area - Rear facing good sized balcony - Bathroom with bath & shower - Separate WC + Good-sized internal laundry - Lock up garage Situated in a well-maintained security block, this apartment is perfect for couples looking for a low-maintenance home to enjoy.