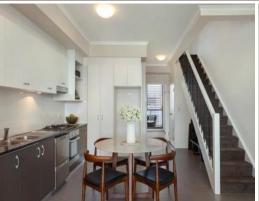

## Features include:

- Free flowing floor plan with leafy outlook
- Double bedroom with mirrored built in wardrobe
- Modern kitchen with quality stainless steel appliances including dishwasher & gas cook top.
- New carpet throughout
- Contemporary bathroom plus hide-away laundry with clothes dryer.
- Secure car space