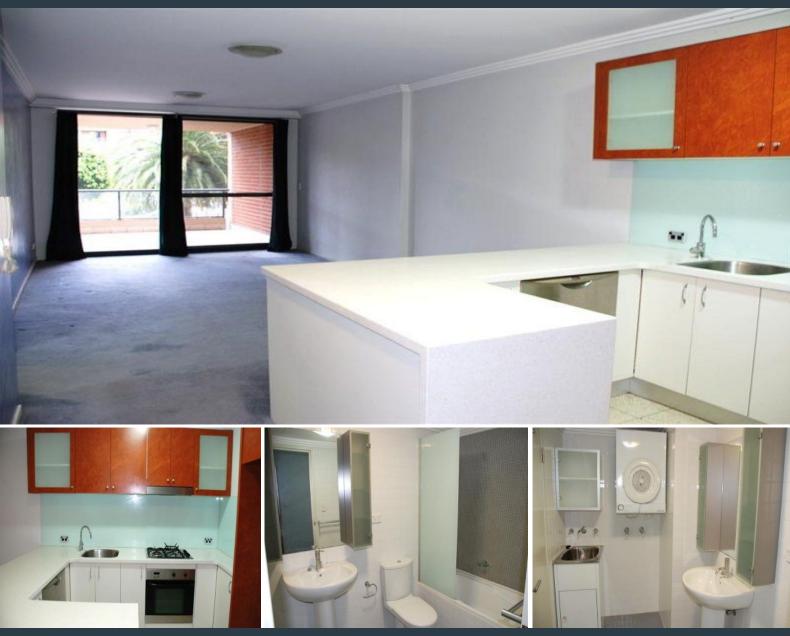

### 1 Bedroom + Study Apartment With Parking

This contemporary, inward facing apartment is situated within the leafy grounds of the distinguished Sydney Park Village in the youngest & most tightly held part of the complex making this an extremely rare & unique opportunity.

#### Features include

- Remarkably spacious lounge & combined dining area opening up to a fully tiled balcony
- Ultra modern kitchen with white melamine bench tops, gas cook top & stainless steel appliances including a Fisher & Paykel drawer dishwasher
- Generous sized bedroom with access to balcony & featuring a huge walk-in wardrobe
- Luxurious bathroom with cleverly combined laundry with dryer