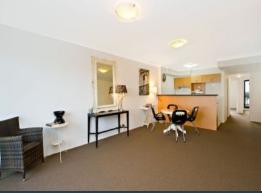

## Features include:

- 1 double bedroom with built in wardrobe
- Air conditioned super-sized lounge/dining area with balcony access and picturesque 180 degree district views
- Open plan kitchen with gas cook top and dishwasher
- New paint and carpet
- Modern bathroom and internal laundry with clothes dryer
- Secure car space in basement