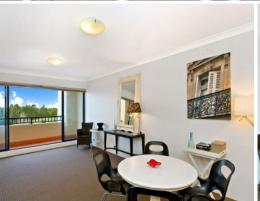

## Features include:

- 1 double bedroom with built in wardrobe
- Air conditioned super-sized lounge/dining area with balcony access and picturesque 180 degree district views
- Open plan kitchen with gas cook top and dishwasher
- New paint and carpet
- Modern bathroom and internal laundry with clothes dryer
- Secure car space in basement