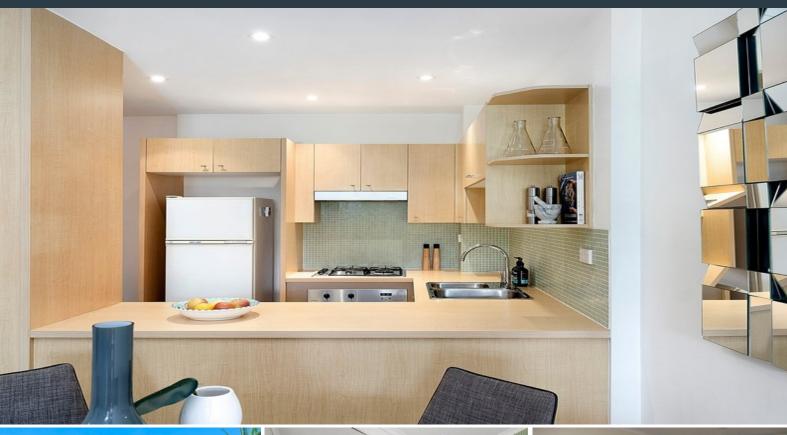

## Massive 1 Bedroom Apartment + Study + Courtyard

This rare, inward facing courtyard apartment situated on the ground floor of building 17 offers villa-style living with the benefits offered by a renowned security complex which is beyond compare for city-fringe living.

## Features include:

- -Spacious, free-flowing living area with combined dining which opens to a large tiled courtyard.
- -1 double sized bedroom with walk-in wardrobe and direct courtyard access.
- -Large study, suitable for guest accommodation, infant's  $\cot$  room or media room.