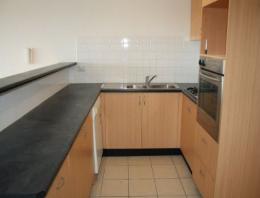

- 2 double bedrooms with built in wardrobes
- Super-sized lounge/dining area with balcony access and picturesque 180 degree district views
- Open plan kitchen with gas cook top and new dishwasher
- Modern bathroom and internal laundry with clothes dryer
- Secure car space in basement