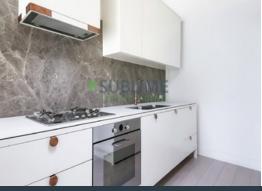

## Features include:

- Ground level apartment with own courtyard and dual access
- Spacious living area with easy care floorboards
- Generous double sized bedroom with built in wardrobe
- Designer kitchen with wonderful finishes
- Gas appliances and integrated dishwasher
- Large bathroom and separate laundry with plenty of storage
- Air conditioning
- Communal rooftop with barbeques and city views