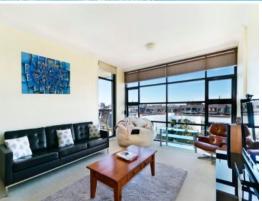

## Features include:

- Free flowing floor plan with leafy outlook
- Double bedroom with mirrored built in wardrobe and balcony access
- Modern kitchen with quality stainless steel appliances including dishwasher & gas cooktop.
- Contemporary bathroom plus hide-away laundry with clothes dryer.
- Large balcony
- Secure car space