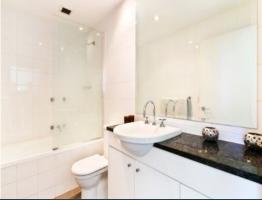

## Features include:

- Free flowing floor plan with leafy outlook
- Double bedroom with mirrored built in wardrobe and balcony access
- Modern kitchen with quality stainless steel appliances including dishwasher & gas cooktop.
- Contemporary bathroom plus hide-away laundry with clothes dryer.
- Large balcony
- Secure car space