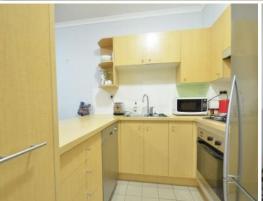

#### Features include:

- Spacious, free-flowing living area with combined dining which opens to a generous balcony
- One double sized bedroom with queen bed and flat screen television
- Large study, suitable for guest accommodation, infant's cot room or media room
- Modern kitchen with gas cook top and stainless steel appliances including dishwasher