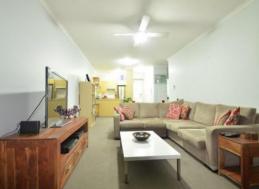

#### Features include:

- Spacious, free-flowing living area with combined dining which opens to a generous balcony
- One double sized bedroom with queen bed and flat screen television
- Large study, suitable for guest accommodation, infant's cot room or media room
- Modern kitchen with gas cook top and stainless steel appliances including dishwasher