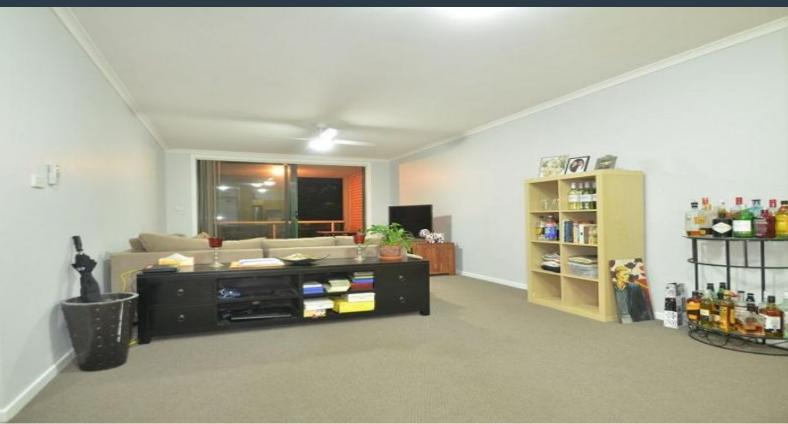

#### Features include:

- Spacious, free-flowing living area with combined dining which opens to a generous balcony
- One double sized bedroom with queen bed and flat screen television
- Large study, suitable for guest accommodation, infant's cot room or media room
- Modern kitchen with gas cook top and stainless steel appliances including dishwasher