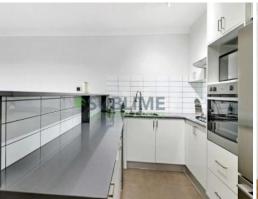

## Features include:

- Two double bedrooms with built in wardrobes, main with balcony access
- Super-sized lounge/dining area with balcony access and picturesque 180 degree park and city views
- Near new open plan kitchen with stone benchtops, gas cook top and dish washer
- Easy care floor boards in living areas and bedrooms, air conditioning