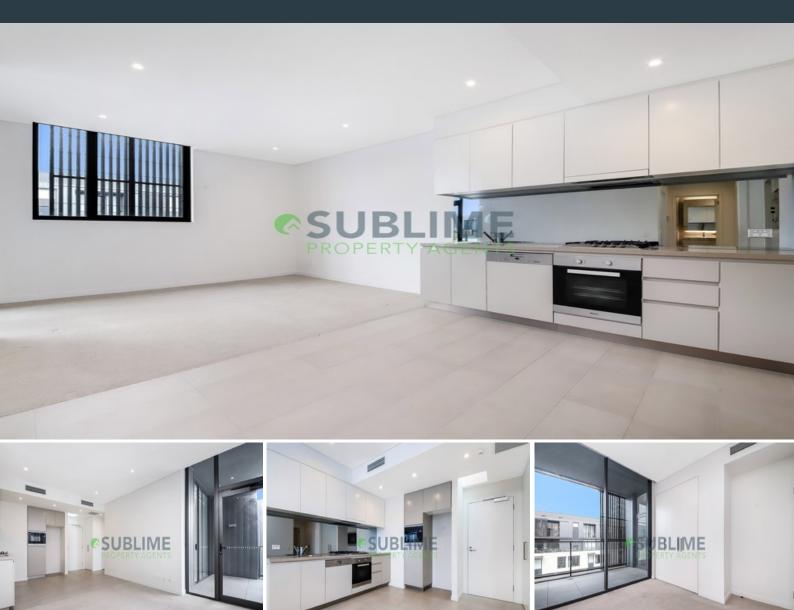

## Near New 1 Bedroom Apartment In Maestro Building

This fabulous apartment in the newly completed Maestro building by Mirvac offers practical layout, quality finishes in a lifestyle prescient in Sydney's inner west.

## Features include:

- Large open combined living and dining area
- Spacious bedroom with built in wardrobe and balcony access
- Caesar stone kitchen with high quality Miele Gas oven, microwave & dishwasher
- Spacious entertainers balcony with South East aspect
- Internal laundry with Fisher Paykel Dryer
- Ducted air-conditioning throughout