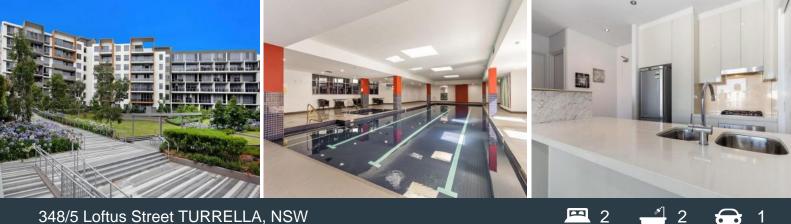

## 348/5 Loftus Street TURRELLA, NSW

## Furnished 2 Bedroom Split Level Apartment in Resort Style Complex

Overlooking landscaped gardens and resort amenities, lies this well presented apartment with a functional and cleverly designed layout over two levels.

Features include:

- Stylish, modern kitchen with stainless steel appliances and stone bench tops.

- Open plan living and dining with split system air conditioning and entertainers balcony.

- Large bedrooms, one on each level, master with built-in wardrobe, ensuite and balcony access.