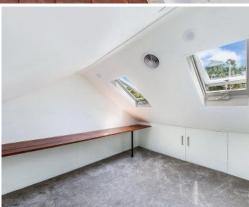

#### Features include:

- ? Two cosy bedrooms.
- ? Upstairs attic study or second lounge with ample storage.
- ? Unique glass walled bathroom overlooking garden atrium.
- ? Modern kitchen with full custom stainless steel and marble bench tops.
- ? Comfortable open plan living area with French doors opening to lovely, low-maintenance landscaped rear courtyard with side gate access.