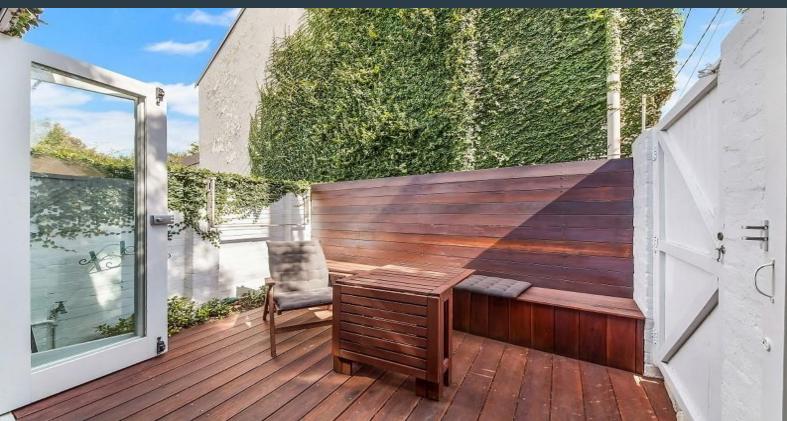

#### Features include:

- ? Two cosy bedrooms.
- ? Upstairs attic study or second lounge with ample storage.
- ? Unique glass walled bathroom overlooking garden atrium.
- ? Modern kitchen with full custom stainless steel and marble bench tops.
- ? Comfortable open plan living area with French doors opening to lovely, low-maintenance landscaped rear courtyard with side gate access.