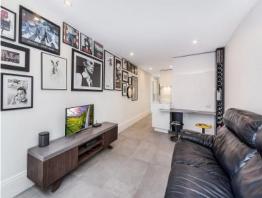

#### Features include:

- ? Two cosy bedrooms.
- ? Upstairs attic study or second lounge with ample storage.
- ? Unique glass walled bathroom overlooking garden atrium.
- ? Modern kitchen with full custom stainless steel and marble bench tops.
- ? Comfortable open plan living area with French doors opening to lovely, low-maintenance landscaped rear courtyard with side gate access.