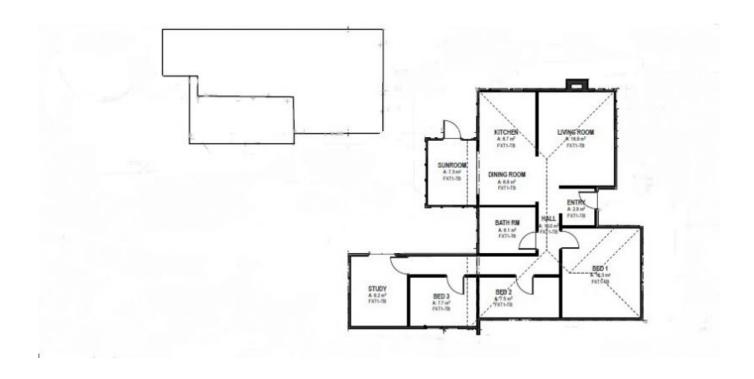

## Features include:

- 4x spacious bedrooms ideal for the growing family
- Open plan living and dining, fresh paint and blinds throughout
- Magnificent child friendly yard with built in sand pit and private alfresco terrace
- Well appointed kitchen with plentiful storage and dishwasher
- Air conditioning, timber floors, gas bayonet
- Pet friendly upon application