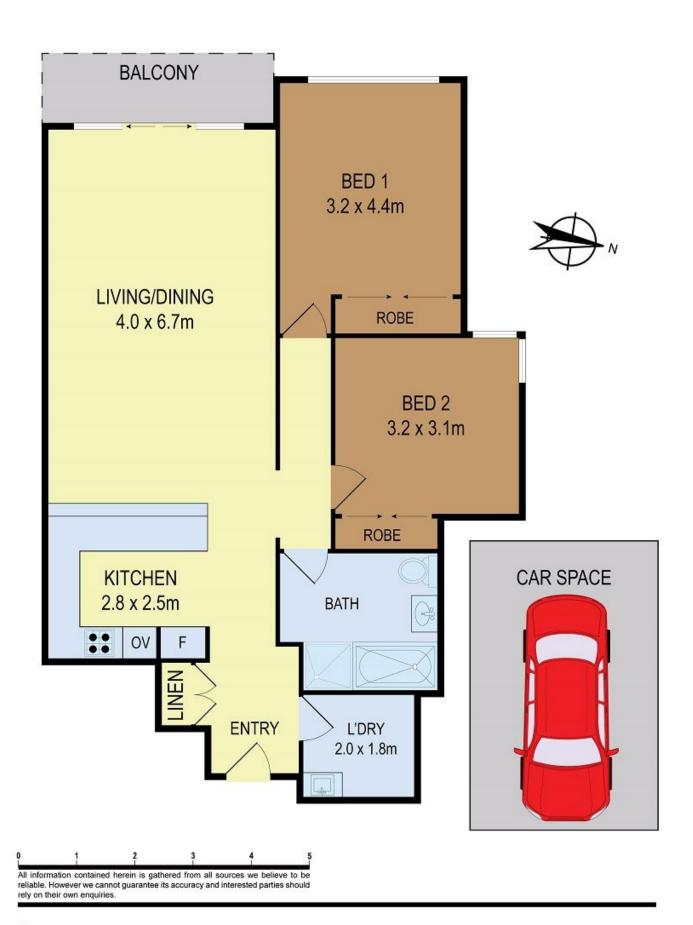

## Features include:

- Two double bedrooms with built in wardrobes
- Super-sized lounge/dining area with balcony access and picturesque 180 degree district views
- Open plan kitchen with gas cook top and dish washer
- Easy care floor boards in living areas, carpet in bedrooms
- Modern bathroom with tub and internal laundry with clothes dryer
- Secure car space with direct lift access and intercom