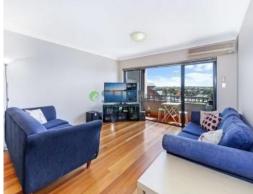

## Features include:

- Two double bedrooms with built in wardrobes
- Super-sized lounge/dining area with balcony access and picturesque 180 degree district views
- Open plan kitchen with gas cook top and dish washer
- Easy care floor boards in living areas, carpet in bedrooms
- Modern bathroom with tub and internal laundry with clothes dryer
- Secure car space with direct lift access and intercom