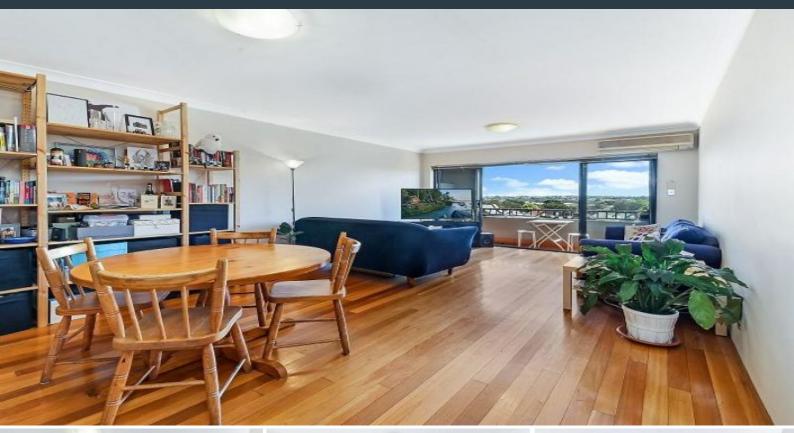

## SOLD - RECORD PRICE FOR UNRENOVATED 2 BEDROOM IN COMPLEX!

Situated less than 200 metres from St Peters Railway Station, directly opposite Sydney Park and on the door step to the popular shops and eateries of King Street Newtown, this spacious apartment offers a lifestyle choice like no other.

## Features include:

- Two double bedrooms with built in wardrobes
- Super-sized lounge/dining area with balcony access and picturesque 180 degree district views
- Open plan kitchen with gas cook top and dish washer
- Easy care floor boards in living areas, carpet in bedrooms
- Modern bathroom with tub and internal laundry with clothes dryer
- Secure car space with direct lift access and intercom