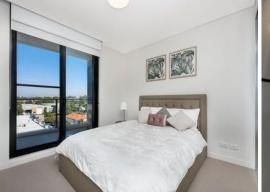

## Features include:

- 1x large bedroom with a built-in wardrobe and balcony offering open district views.
- High ceilings and a spacious light-filled open living, dining and study area.
- Secure parking close to lift with direct access to the apartment plus plenty of visitors