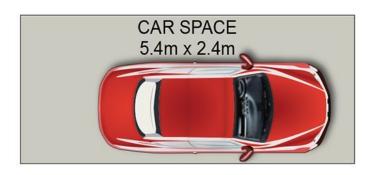

## Features include:

- 1x large bedroom with a built-in wardrobe and balcony offering open district views.
- High ceilings and a spacious light-filled open living, dining and study area.
- Secure parking close to lift with direct access to the apartment plus plenty of visitors