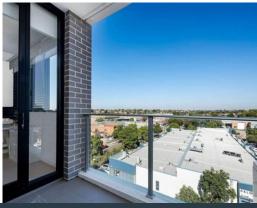

## Features include:

- 1x large bedroom with a built-in wardrobe and balcony offering open district views.
- High ceilings and a spacious light-filled open living, dining and study area.
- Secure parking close to lift with direct access to the apartment plus plenty of visitors