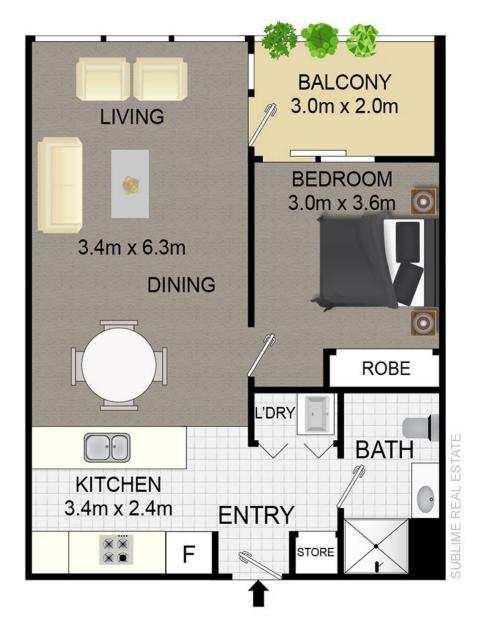

## Don't Miss This! Exceptional Top Floor 1 Bed Apartment with District Views

Simply the Best! This as new unfurnished apartment is not only the best available in this sought-after building but in the area as well so it will not last long. It is perfectly positioned within Clemton Park Shopping Village with direct access to Coles and an array of shops including restaurants, a medical centre, a dentist and a physio means you never have to leave the building to do your shopping.

## Features include:

- 1x large bedroom with a built-in wardrobe and balcony offering open district views.
- High ceilings and a spacious light-filled open living, dining and study area.
- Secure parking close to lift with direct access to the apartment plus plenty of visitors