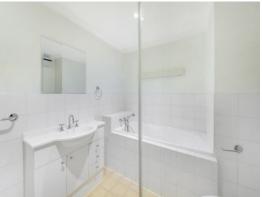

#### Features include:

- Polished concrete floors throughout.
- Two light filled double bedrooms with built in wardrobes.
- Extra-large, private, awning-covered courtyard (largest in complex).
- Super-sized lounge/dining area with access to second front facing courtyard.
- Open plan kitchen with gas cook top and dish washer.
- Modern bathroom with separate tub and wall heater.
- Internal laundry with clothes dryer.
- Pet-friendly.