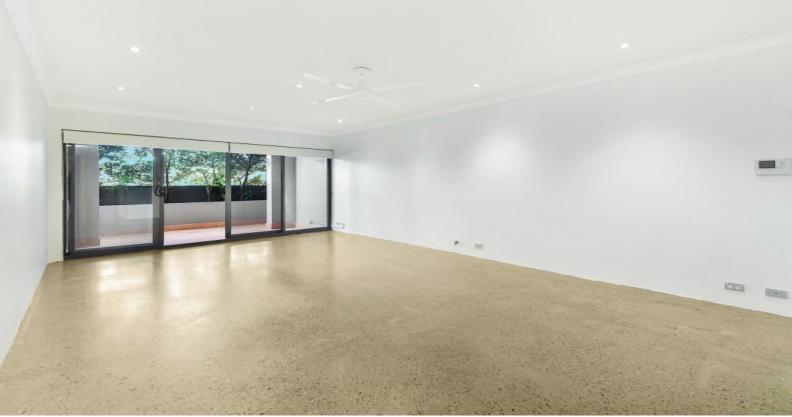

### Massive Ground Floor Pet Friendly Apartment

Located on the ground floor of a well maintained a security complex, this inner city sanctuary combines space and natural light with a generous free flowing floor plan.

#### Features include:

- Polished concrete floors throughout.
- Two light filled double bedrooms with built in wardrobes.
- Extra-large, private, awning-covered courtyard (largest in complex).
- Super-sized lounge/dining area with access to second front facing courtyard.
- Open plan kitchen with gas cook top and dish washer.
- Modern bathroom with separate tub and wall heater.
- Internal laundry with clothes dryer.
- Pet-friendly.