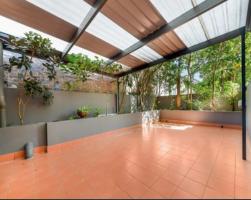

#### Features include:

- Polished concrete floors throughout.
- Two light filled double bedrooms with built in wardrobes.
- Extra-large, private, awning-covered courtyard (largest in complex).
- Super-sized lounge/dining area with access to second front facing courtyard.
- Open plan kitchen with gas cook top and dish washer.
- Modern bathroom with separate tub and wall heater.
- Internal laundry with clothes dryer.
- Pet-friendly.