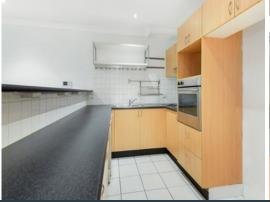

#### Features include:

- Polished concrete floors throughout.
- Two light filled double bedrooms with built in wardrobes.
- Extra-large, private, awning-covered courtyard (largest in complex).
- Super-sized lounge/dining area with access to second front facing courtyard.
- Open plan kitchen with gas cook top and dish washer.
- Modern bathroom with separate tub and wall heater.
- Internal laundry with clothes dryer.
- Pet-friendly.