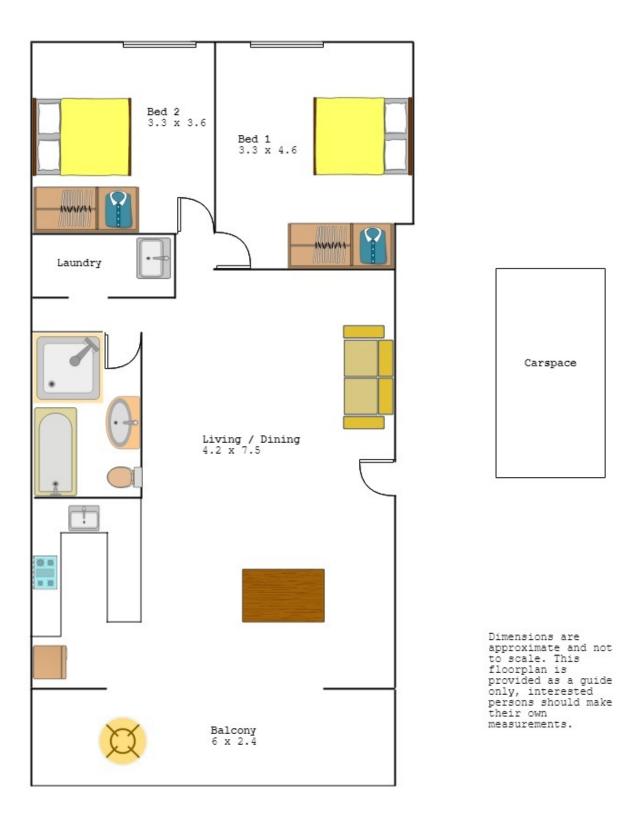

Features include:

- Two double bedrooms with built-in wardrobes
- Freshly painted and new blinds throughout
- Designer kitchen with quality gas appliances
- Spacious living with a large open plan design
- Polished timber floors throughout
- North facing balcony with sweeping views of the city
- Secure car space and intercom access