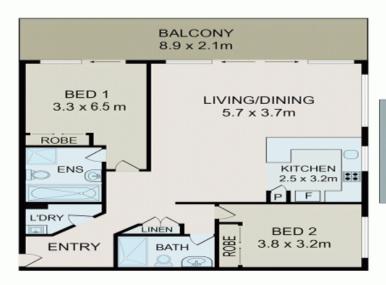

## Features include:

- Generous open plan air conditioned living area combined with dining and providing access to a covered, dual access balcony.
- Separate laundry with clothes dryer.
- Valuable 2 secure car spaces on title.
- Unmatched Resort style facilities including outdoor pool + wading pool, heated indoor la