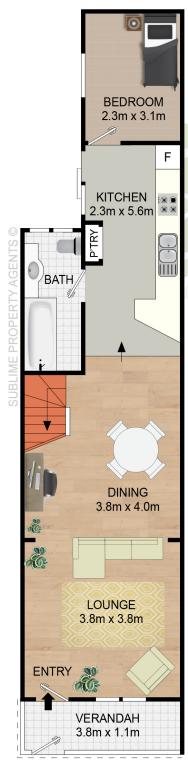

## SUBLIME PROPERTY AGENTS

**GROUND FLOOR** 

**BEDROOM** 3.8m x 4.0m **MASTER BEDROOM** 3.8m x 3.8m ACCESS TO ATTIC ROBE **BALCONY** 3.8m x 1.1m

FIRST FLOOR

All stated dimensions are approximate only. Particulars given are for general information and do not constitute any representation on the part of the vendor or agent. COPYRIGHT® PROPERTY MARKETING AUSTRALIA PTY. LTD.