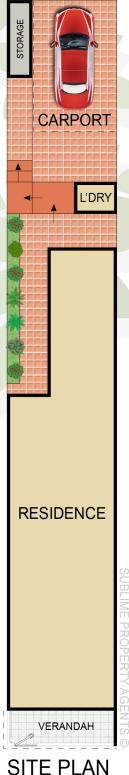

## SUBLIME PROPERTY AGENTS

**GROUND FLOOR** 

**BEDROOM** 3.8m x 4.0m **MASTER BEDROOM** 3.8m x 3.8m ACCESS TO ATTIC ROBE **BALCONY** 3.8m x 1.1m

FIRST FLOOR

All stated dimensions are approximate only. Particulars given are for general information and do not constitute any representation on the part of the vendor or agent. COPYRIGHT® PROPERTY MARKETING AUSTRALIA PTY. LTD.