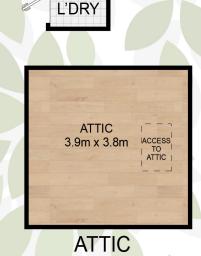

## SUBLIME PROPERTY AGENTS

**GROUND FLOOR** 

**BEDROOM** 3.8m x 4.0m **MASTER BEDROOM** 3.8m x 3.8m ACCESS TO ATTIC ROBE **BALCONY** 3.8m x 1.1m

FIRST FLOOR

All stated dimensions are approximate only. Particulars given are for general information and do not constitute any representation on the part of the vendor or agent. COPYRIGHT® PROPERTY MARKETING AUSTRALIA PTY. LTD.