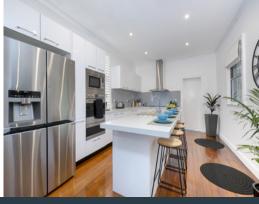

## The Best Value Buy in the 2044 Postcode + 341sqm + 11m Front + Renovated + Parki

- 3 large bedrooms all with high ceilings & built-in robes
- Designer gas kitchen, stone benchtops, large fridge cavity, premium cabinetry and island breakfast bar.
- SMEG appliances, separate pyrolytic oven and convection oven/microwave plus 2 draw dishwasher.
- Plantation shutters and original timber flooring throughout.
- Jetmaster gas fireplace plus reverse cycle air conditioning.
- Large bathroom with Bosch Highflow continuous gas hot water system, heated flooring, & internal laundry.
- Oversized lockable storage room and 2nd smaller shed in rear yard.