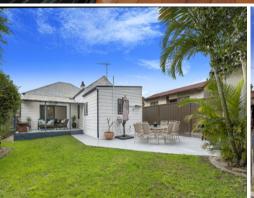

## The Best Value Buy in the 2044 Postcode + 341sqm + 11m Front + Renovated + Parki

- 3 large bedrooms all with high ceilings & built-in robes
- Designer gas kitchen, stone benchtops, large fridge cavity, premium cabinetry and island breakfast bar.
- SMEG appliances, separate pyrolytic oven and convection oven/microwave plus 2 draw dishwasher.
- Plantation shutters and original timber flooring throughout.
- Jetmaster gas fireplace plus reverse cycle air conditioning.
- Large bathroom with Bosch Highflow continuous gas hot water system, heated flooring, & internal laundry.
- Oversized lockable storage room and 2nd smaller shed in rear yard.