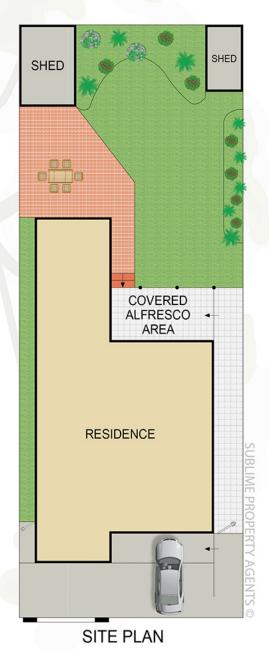

## The Best Value Buy in the 2044 Postcode + 341sqm + 11m Front + Renovated + Parki

- 3 large bedrooms all with high ceilings & built-in robes
- Designer gas kitchen, stone benchtops, large fridge cavity, premium cabinetry and island breakfast bar.
- SMEG appliances, separate pyrolytic oven and convection oven/microwave plus 2 draw dishwasher.
- Plantation shutters and original timber flooring throughout.
- Jetmaster gas fireplace plus reverse cycle air conditioning.
- Large bathroom with Bosch Highflow continuous gas hot water system, heated flooring, & internal laundry.
- Oversized lockable storage room and 2nd smaller shed in rear yard.