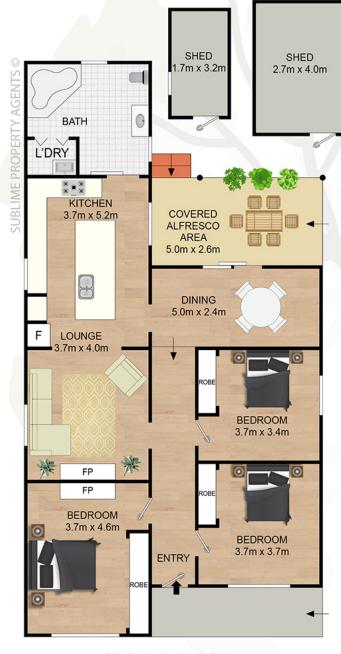

## The Best Value Buy in the 2044 Postcode + 341sqm + 11m Front + Renovated + Parki

- 3 large bedrooms all with high ceilings & built-in robes
- Designer gas kitchen, stone benchtops, large fridge cavity, premium cabinetry and island breakfast bar.
- SMEG appliances, separate pyrolytic oven and convection oven/microwave plus 2 draw dishwasher.
- Plantation shutters and original timber flooring throughout.
- Jetmaster gas fireplace plus reverse cycle air conditioning.
- Large bathroom with Bosch Highflow continuous gas hot water system, heated flooring, & internal laundry.
- Oversized lockable storage room and 2nd smaller shed in rear yard.

**Nick Politis** 

Samuel Theo

0417 348 022

0416 523 226

**GROUND FLOOR** 

All stated dimensions are approximate only. Particulars given are for general information and do not constitute any representation on the part of the vendor or agent. COPYRIGHT® PROPERTY MARKETING AUSTRALIA PTY. LTD. www.propertymarketingaustralia.com.au