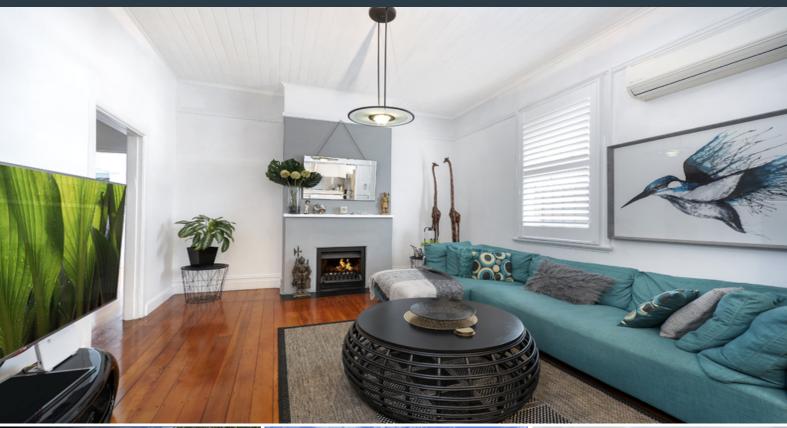

## The Best Value Buy in the 2044 Postcode + 341sqm + 11m Front + Renovated + Parki

- 3 large bedrooms all with high ceilings & built-in robes
- Designer gas kitchen, stone benchtops, large fridge cavity, premium cabinetry and island breakfast bar.
- SMEG appliances, separate pyrolytic oven and convection oven/microwave plus 2 draw dishwasher.
- Plantation shutters and original timber flooring throughout.
- Jetmaster gas fireplace plus reverse cycle air conditioning.
- Large bathroom with Bosch Highflow continuous gas hot water system, heated flooring, & internal laundry.
- Oversized lockable storage room and 2nd smaller shed in rear yard.