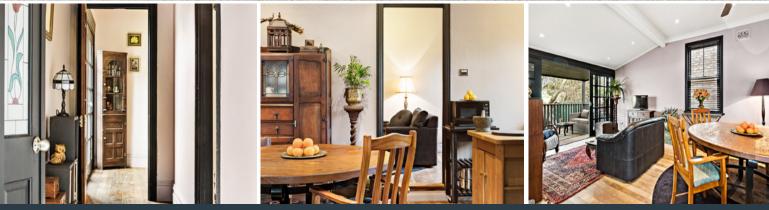

## Features include:

- Well proportioned interiors with renovated internals.
- Spacious separate living and dining areas with exposed brick feature wall and original fireplaces.
- Two double bedrooms with original high patterned ceilings.
- Updated kitchen with island bench and bathroom with modern inclusions.