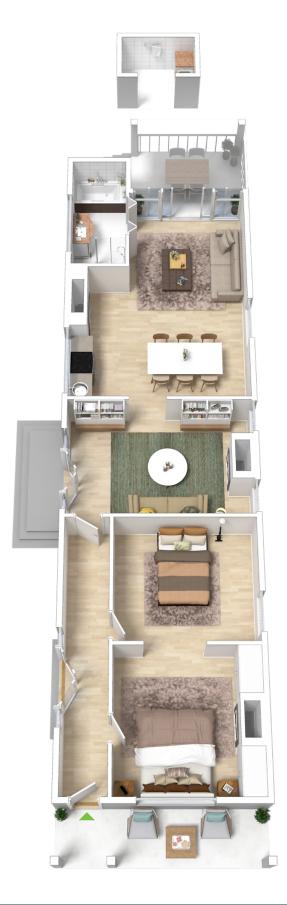

## Features include:

- Well proportioned interiors with renovated internals.
- Spacious separate living and dining areas with exposed brick feature wall and original fireplaces.
- Two double bedrooms with original high patterned ceilings.
- Updated kitchen with island bench and bathroom with modern inclusions.