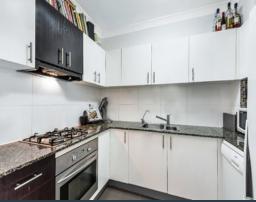

#### Features include:

- Desirable top floor aspect, split level floor plan with wonderful light interiors.
- New timber flooring throughout the open plan living space.
- Sleek modern kitchen with stone bench tops and stainless steel appliances.
- Spacious bedrooms with built in robes, main with ensuite occupying the whole top floor.