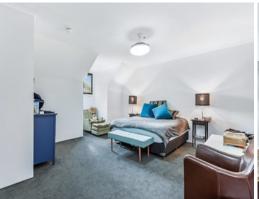

#### Features include:

- Desirable top floor aspect, split level floor plan with wonderful light interiors.
- New timber flooring throughout the open plan living space.
- Sleek modern kitchen with stone bench tops and stainless steel appliances.
- Spacious bedrooms with built in robes, main with ensuite occupying the whole top floor.