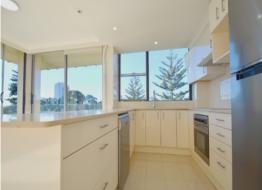

## Features include:

- Air-conditioned living area with 180 degree City and Harbour views from the 6th level L-shaped balcony.
- 2 large bedrooms with built ins.
- Master bedroom with access to 2-way bathroom.
- Modern kitchen with dishwasher and Miele induction cooktop.
- Internal laundry + 2nd toilet.
- Security car space & storeroom.
- Adjacent to Edgecliffe Centre and Train Station.