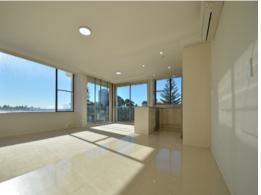

## Features include:

- Air-conditioned living area with 180 degree City and Harbour views from the 6th level L-shaped balcony.
- 2 large bedrooms with built ins.
- Master bedroom with access to 2-way bathroom.
- Modern kitchen with dishwasher and Miele induction cooktop.
- Internal laundry + 2nd toilet.
- Security car space & storeroom.
- Adjacent to Edgecliffe Centre and Train Station.