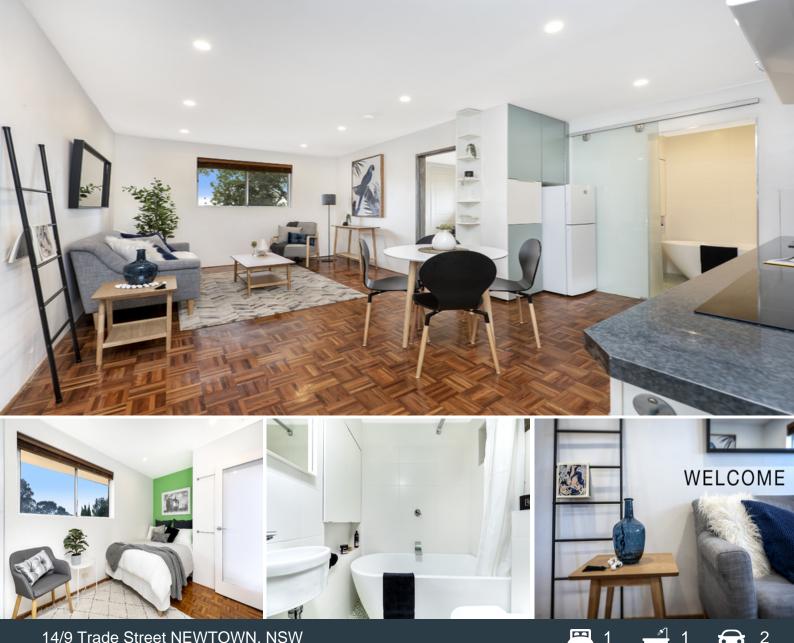

## SPACIOUS 1 BEDROOM APPARTMENT

This gorgeous light bright and airy apartment in a small block of only 16 is superbly located in a quiet wide tree-lined street close to your choice of Newtown or Stanmore stations. It is uniquely positioned within easy walking distance to either King Street, Newtown, Enmore Road, Enmore and Percival Road, Stanmore shopping strips. Plenty of excellent schools including Sydney University and many parks including Camperdown Park, O'Dea Reserve and George Smith Playground are close by. This delightful apartment features:

- 1 large bedroom with a built-in and a leafy outlook.
- A spacious open plan living, kitchen and dining space.
- Modern renovated kitchen with plenty of cupboard space.
- Stunning bathroom with feature bathtub and storage.
- Parquetry floors and high ceilings.