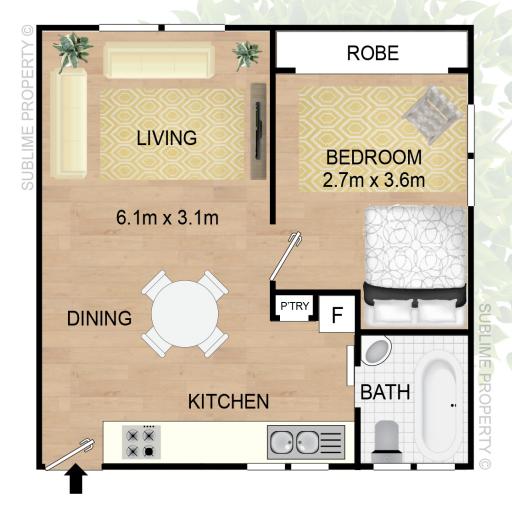

## SPACIOUS 1 BEDROOM APPARTMENT

This gorgeous light bright and airy apartment in a small block of only 16 is superbly located in a quiet wide tree-lined street close to your choice of Newtown or Stanmore stations. It is uniquely positioned within easy walking distance to either King Street, Newtown, Enmore Road, Enmore and Percival Road, Stanmore shopping strips. Plenty of excellent schools including Sydney University and many parks including Camperdown Park, O'Dea Reserve and George Smith Playground are close by. This delightful apartment features:

- 1 large bedroom with a built-in and a leafy outlook.
- A spacious open plan living, kitchen and dining space.
- Modern renovated kitchen with plenty of cupboard space.
- Stunning bathroom with feature bathtub and storage.
- Parquetry floors and high ceilings.