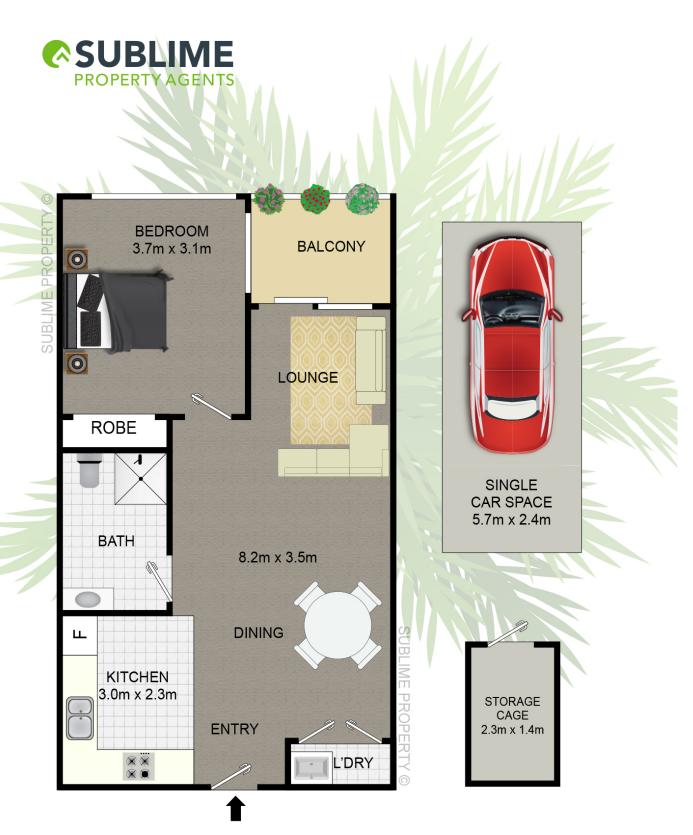

## TOP VALUE Modern 1 Bed Apartment + Parking + Storage in Lewisham and Surrounds!

Attention investors, 1st home buyers and empty nesters!

This is a great opportunity to a purchase and enjoy an as new stunning designer apartment in a striking cutting edge building design close to all amenities only about 9km from the CBD with practical, easy living in mind that sets new standards in design, functionality and quality.

## It features:

1 bedroom plus security car space and storage

A generous open design flows outdoors

Designed by acclaimed Tony Owen Architects and built by highly reputable builders - Deicor