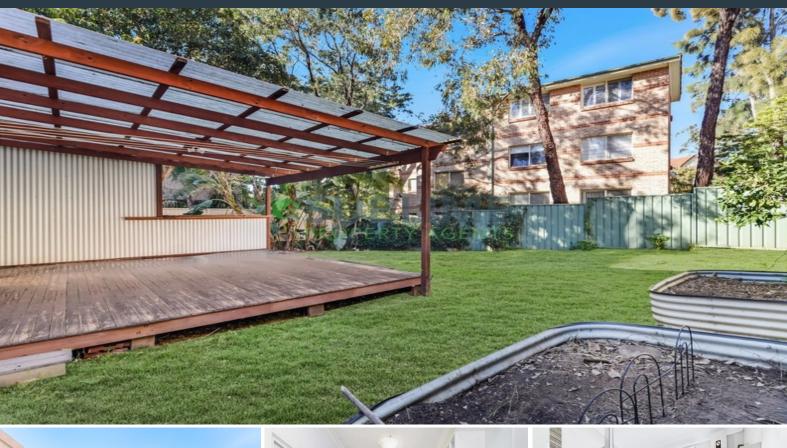

## 1 Bed Apartment with rear deck & PET FRIENDLY YARD!

This apartment is located on the ground floor with access to a fenced rear yard & entertaining deck and positioned peacefully within a small development of 4. The apartment offers bright and airy interiors and is only moments from Cronulla's beaches and transport options.

## Features include:

- Spacious, open plan living filled with natural light
- Updated kitchen with modern appliances
- Generous bedroom includes built-in wardrobe
- Internal laundry facilities
- Neat and tidy bathroom
- Single car space