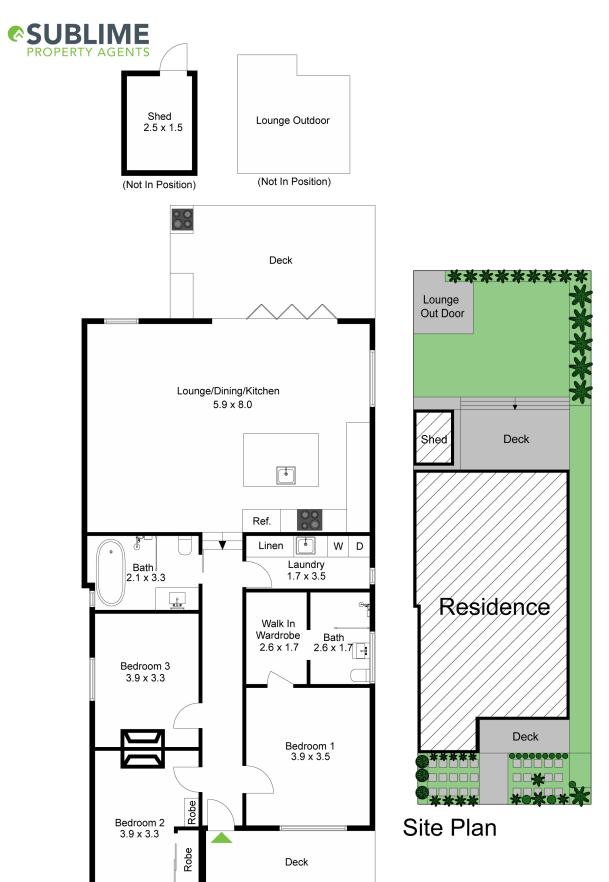

## PROPERTY AGENTS









26 Station Street TEMPE, NSW







2

## Forget the Rest! Simply THE BEST in the Inner West!

This spectacular freestanding family home beautifully blends classic Federation charm with modern design and it has been lovingly restored to the highest of standards. Offering superior style, quality, sophistication and striking interiors throughout that even the most astute buyer will appreciate.

The architecturally designed, spacious open plan living, inspired design and sleek quality finishes combined with landscaped tropical resort style gardens offer effortless indoor/outdoor entertaining.

? Attic storage with pull down ladder

The location is superb. It is only a short stroll to Wolli Creek and all the parklands on



## **Nick Politis**

0417 348 022





26 Station St, Tempe