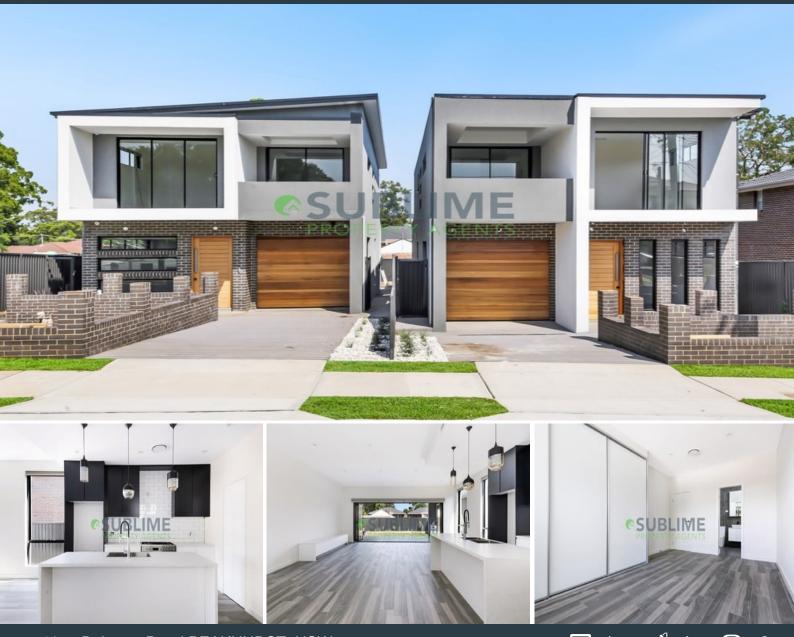

## 165a Belmore Road PEAKHURST, NSW

Lavishly designed and immaculately appointed throughout, this near new double storey home has been meticulously crafted and finished to the highest degree. Displaying clean architectural lines, this gorgeous home has been built for today's modern family that embrace carefree living, generous open interiors and all year entertaining.

## Features include:

- Near new residence with double brick construction.
- Custom easy care flooring grace the interiors of the home.
- 4x luxurious bedrooms, main with balcony, walk in robe and ensuite.
- High end bathrooms with imported fixtures and fittings.
- Supersized lounge area with seamless indoor/outdoor flow.