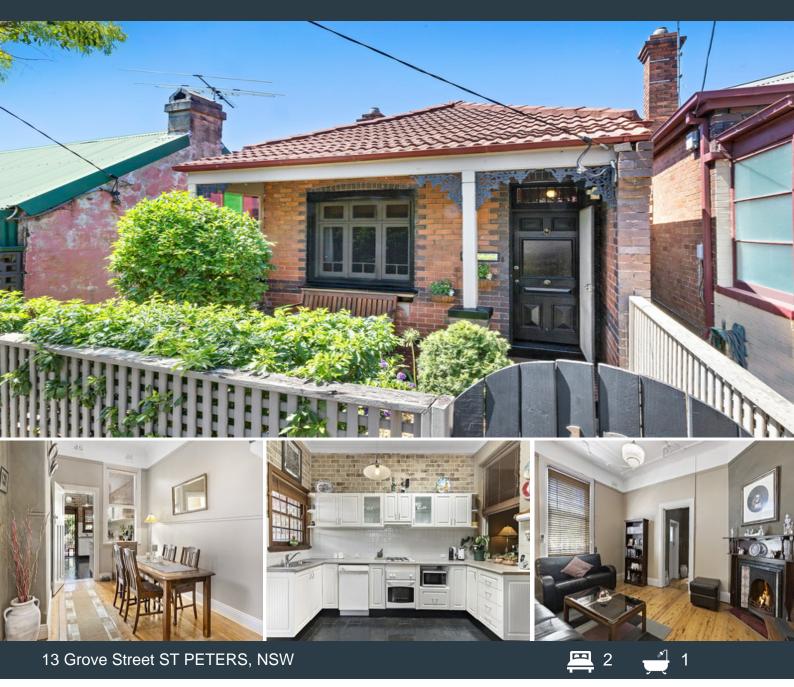

## Rare Freestanding Federation Gem 8km from CBD

Lornajean (circa 1900-1919) is an opportunity not to be missed. Perfectly blending original period features with contemporary living this home is Ideal for first home buyers, professional couples, downsizers or investors.

With a free flowing layout and a lovely undercover entertainer's patio, this freestanding Federation charmer is designed for all year entertaining, whilst offering versatile space to create a potential 2nd storey addition.

Features include:

- A Long Inviting entrance hallway with original architraves and horsehair patterned ceilings throughout.

- 2x large bedrooms with ample storage and main with original fireplace.

- Period style bathroom and laundry.

- High ornate ceilings, stained glass windows, original timber floors, feature fireplaces

**Samuel Theo** 0416 523 226 Nick Politis

SUBLINE PROPERTY AGENTS

The floor plan is not to scale; measurements are indicative and in metres. All features included in this 3D plan are for inspiration purposes only. This is not an exact replica of the property or the position of exterior elements. Plans should not be relied on. Interested parties should make and rely on their own enquiries.