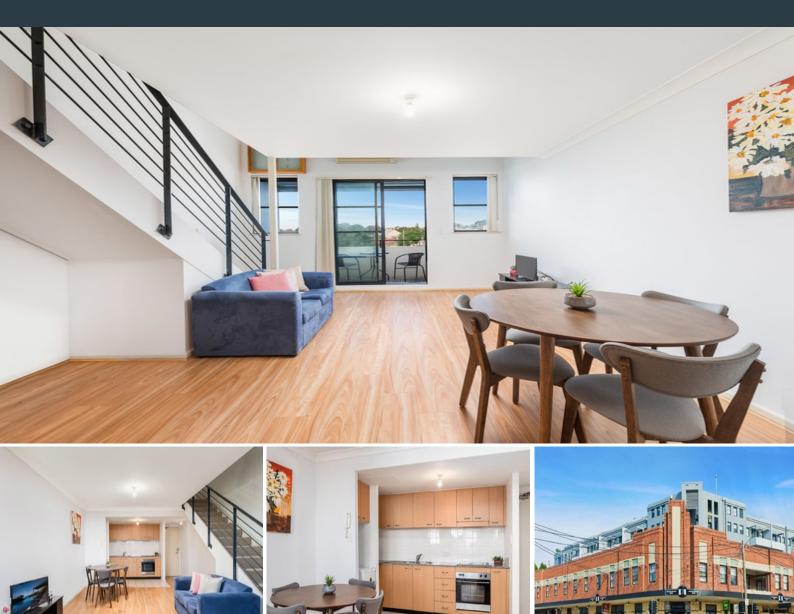

## OPPORTUNITY KNOCKS! BARGAIN Top Floor Loft Style Apartment with BONUS PARKING

Attention First Home Buyers or Investors! Miss this and you will miss out! Do not miss this beautifully presented light and airy 1 bedroom loft style 1 bedroom apartment in a low rise security building perfectly positioned on the inner city fringe. Freshly painted and with new floorboards it is an ideal investment or inner city pad.

I large loft style bedroom with walk-in robe

Modern granite kitchen with stainless steel appliances

Full bathroom with tub and internal laundry

Ideal open plan living and dining area

Air-conditioning and high ceilings

Balcony with a private district outlook

Secure car space on title

Located right on the Petersham-Leichhardt border and only 7km from the CBD it has everythi

**Nick Politis** 0417 348 022

SUBLINE PROPERTY AGENTS