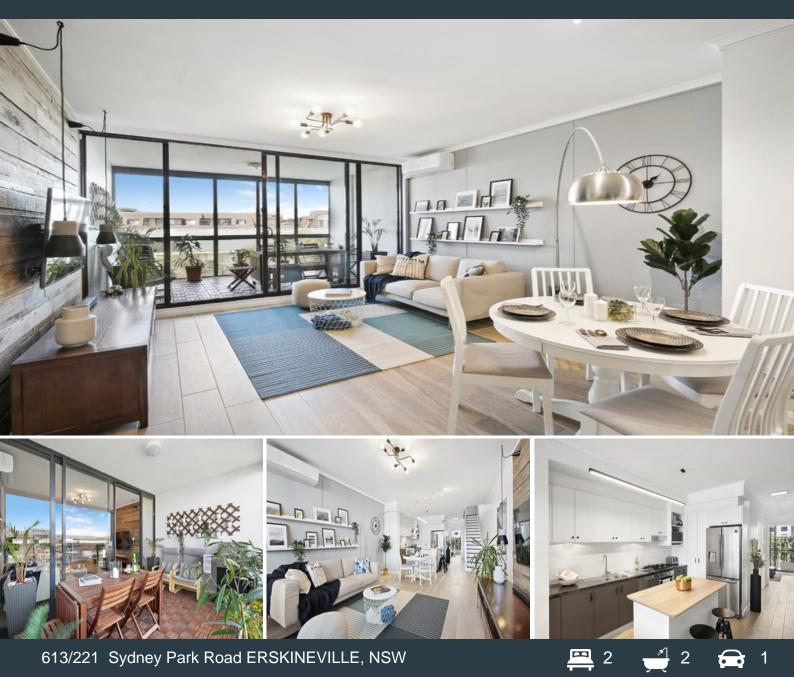

## Split Level 2 Bed + Study + Pet Friendly Apartment In Iconic Zenix Complex

Located opposite Sydney Park's leafy recreational grounds and just footsteps to a smorgasbord of culture, this exquisite apartment offers a stylish renovation even the most fastidious tenant would appreciate.

Features include:

- 2 large bedrooms with their own balconies, air con, mirrored built-in robes.

- Master bedroom on separate level, features a lavish private ensuite.
- Secluded study area, oversized split-level apartment.
- Chic Caesarstone kitchen with island, huge pantry, adjoining bar nook.
- 5-burner gas stove, Fisher & Paykel dual dishwasher drawers & oven.