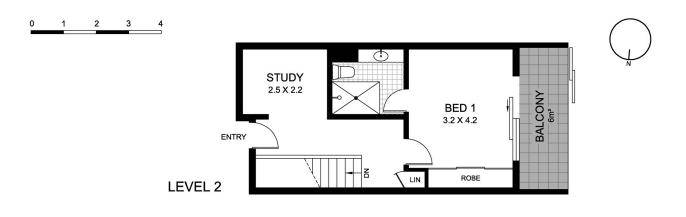

Features include:

- 2 large bedrooms with their own balconies, air con, mirrored built-in robes.

- Master bedroom on separate level, features a lavish private ensuite.
- Secluded study area, oversized split-level apartment.
- Chic Caesarstone kitchen with island, huge pantry, adjoining bar nook.
- 5-burner gas stove, Fisher & Paykel dual dishwasher drawers & oven.