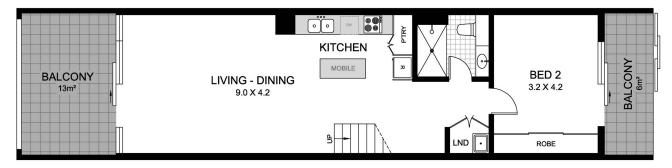

Features include:

- 2 large bedrooms with their own balconies, air con, mirrored built-in robes.

- Master bedroom on separate level, features a lavish private ensuite.
- Secluded study area, oversized split-level apartment.
- Chic Caesarstone kitchen with island, huge pantry, adjoining bar nook.
- 5-burner gas stove, Fisher & Paykel dual dishwasher drawers & oven.