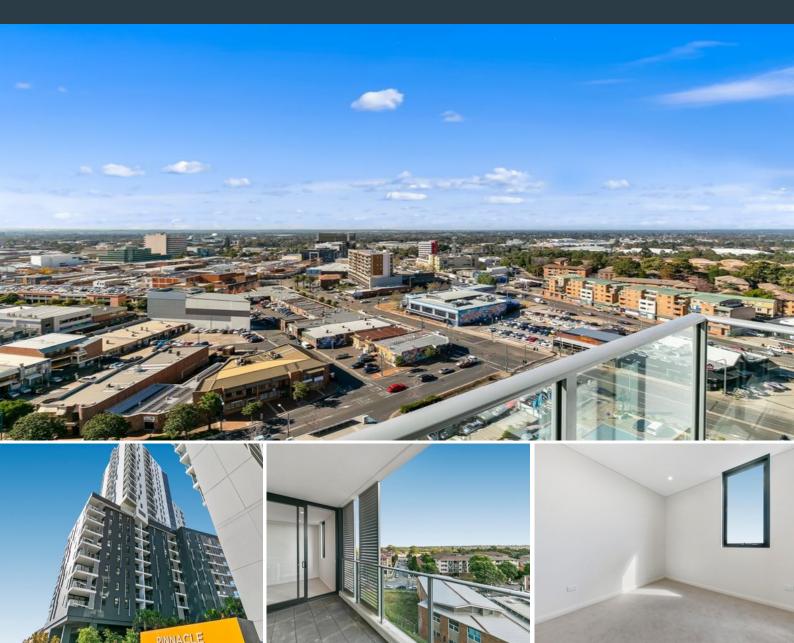

## Brand New Two Redream Apartment in Jacobia

## Brand New Two Bedroom Apartment in Iconic Complex

Enjoying panoramic views from every aspect, including wonderful city views, lies this brand new apartment positioned only moments to nearby schools, shops, transport offerings and Westfield shopping complex.

Features include:

- Very spacious open plan living area.
- Two double bedrooms, both with built-ins.
- Stone kitchen, European appliances, gas cooling and dishwasher.
- Designer style bathrooms, main with ensuite.
- Internal laundry with dryer.
- High ceilings, air-conditioning, quality fittings.
- Large balcony ideal for entertaining.