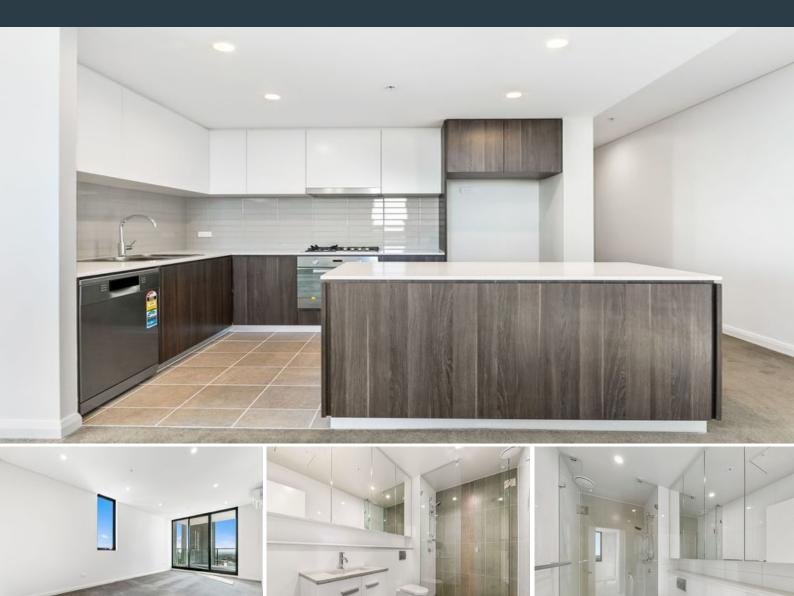

### Features include:

- Very spacious open plan living area.
- Large bedrooms with built-ins.
- Stone kitchen, European appliances, gas cooling and dishwasher.
- Designer style bathrooms.
- Internal laundry with dryer.
- High ceilings, air-conditioning, quality fittings.
- Large balcony ideal for entertaining.