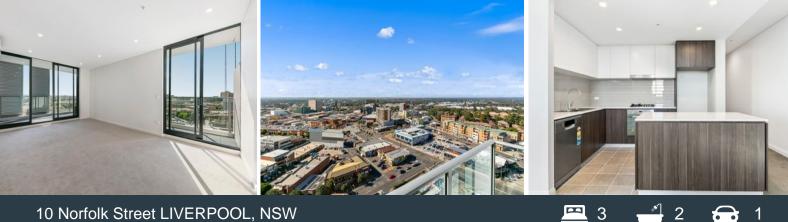

## Brand New Three Bedroom Apartment in Iconic Complex

Enjoying panoramic views from every aspect, including wonderful city views, lies this brand new apartment positioned only moments to nearby schools, shops, transport offerings and Westfield shopping complex.

Features include:

- Very spacious open plan living area.
- Large bedrooms with built-ins.
- Stone kitchen, European appliances, gas cooling and dishwasher.
- Designer style bathrooms.
- Internal laundry with dryer.
- High ceilings, air-conditioning, quality fittings.
- Large balcony ideal for entertaining.