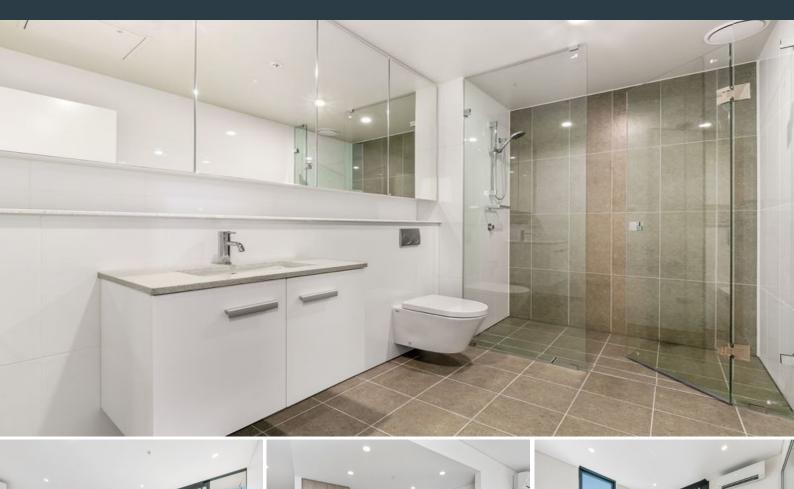

Features include:

- Very spacious open plan living area.
- Two double bedrooms, both with built-ins.
- Stone kitchen, European appliances, gas cooling and dishwasher.
- Designer style bathrooms, main with ensuite.
- Internal laundry with dryer.
- High ceilings, air-conditioning, quality fittings.
- Large balcony ideal for entertaining.