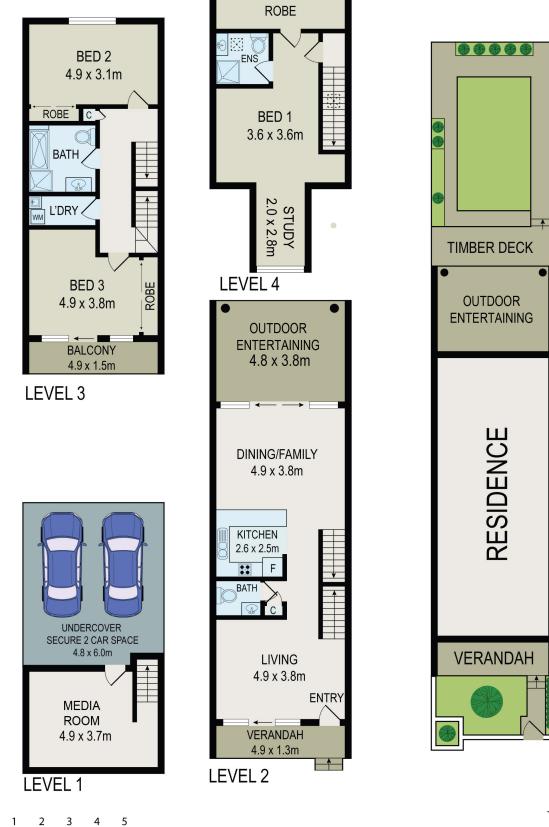

## **SUBLINE** PROPERTY AGENTS

Stunning Unique 4 Level Terrace with Multiple Parking That's Too Good to Miss!

This warm, welcoming and beautifully presented home expanding over four levels will appeal to a broad range of buyers.

Home buyers will enjoy the versatile floor plan of the living and dining areas flowing seamlessly out to a sun drenched covered terrace, perfect for alfresco dining, further extending into a low maintenance garden with timber deck.