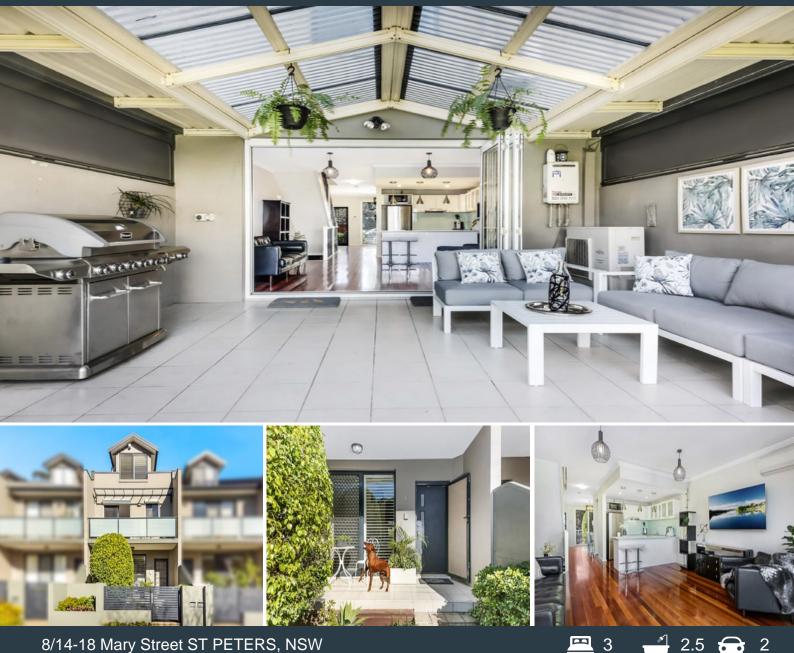

## **SUBLINE** PROPERTY AGENTS

Stunning Unique 4 Level Terrace with Multiple Parking That's Too Good to Miss!

This warm, welcoming and beautifully presented home expanding over four levels will appeal to a broad range of buyers.

Home buyers will enjoy the versatile floor plan of the living and dining areas flowing seamlessly out to a sun drenched covered terrace, perfect for alfresco dining, further extending into a low maintenance garden with timber deck.

Investors will enjoy the low maintenance & high yielding rent achievable.

And the location is superb. Only 7km from the CBD you are close to everything including a short stroll away from local landmarks like Sydney Park, and on either end of Mary Street, the ever popular food, beverage, community and cultural centre at Precinct 75 and the new

CampaignPROS

0

8/14-18 Mary Street, St Peters