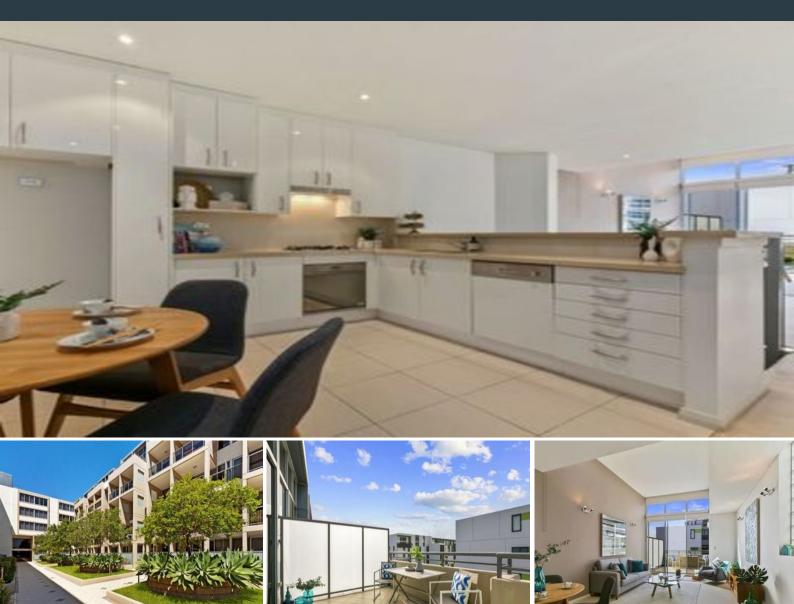

## Penthouse Style Split Level 2 Bedroom + 2 Bathroom Apartment

This magnificent 2 level penthouse style top floor apartment located in the sought after Aero Complex is presented in immaculate condition. The apartment is a rare find as it occupies a split level floor plan over levels 6 and 7, allowing vast natural light to stream into the property and benefits from elevated views over lush common grounds.

Features include:

- 2x large bedrooms with built-ins.
- Extra large master with air con and full en-suite bathroom.
- Expansive lounge and dining areas with air conditioning leads to an open top floor balcony.

- Internal laundry with dryer, intercom access.

Generous internals with district views this building is just metres from Mascot Station an

2

2

2

Samuel Theo 0416 523 226

UPPER LEVEL

CAR PARKING