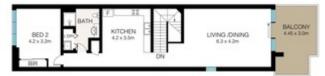

## Penthouse Style Split Level 2 Bedroom + 2 Bathroom Apartment

This magnificent 2 level penthouse style top floor apartment located in the sought after Aero Complex is presented in immaculate condition. The apartment is a rare find as it occupies a split level floor plan over levels 6 and 7, allowing vast natural light to stream into the property and benefits from elevated views over lush common grounds.

Features include:

- 2x large bedrooms with built-ins.
- Extra large master with air con and full en-suite bathroom.
- Expansive lounge and dining areas with air conditioning leads to an open top floor balcony.

- Internal laundry with dryer, intercom access.

Generous internals with district views this building is just metres from Mascot Station an

2

2

2

Samuel Theo 0416 523 226

UPPER LEVEL

CAR PARKING