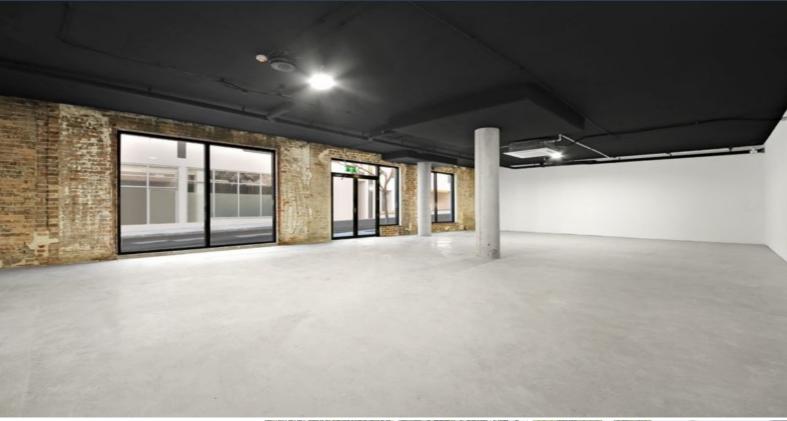

#### **Brand New Creative Suites**

- Minutes walk to train station
- Variety of sizes available
- Stylish industrial finishes

## Introducing APPLEBEE CREATIVE SUITES

Brand new, contemporary, multi purpose retail spaces or ideal creative offices spaces for:

Interior/graphic designers, architects, wholesale fashion and homeware agents, IT professionals or any small business operators desiring a funky, quality fit out situated in a great location with huge natural light

- Polished concrete floors
- Exposed brick walls
- Floor to ceiling windows