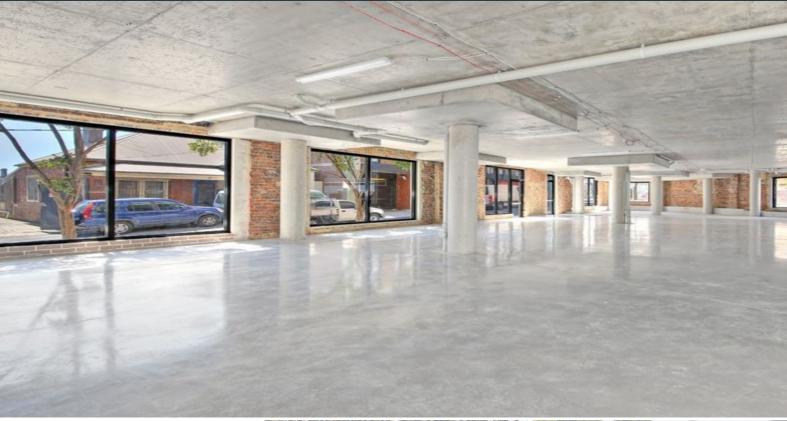

### Introducing APPLEBEE CREATIVE SUITES

Brand new, contemporary, multi purpose retail spaces or ideal creative offices spaces for:

Interior/graphic designers, architects, wholesale fashion and homeware agents, IT professionals or any small business operators desiring a funky, quality fit out situated in a great location with huge natural light

- Polished concrete floors
- Exposed brick walls
- Floor to ceiling windows