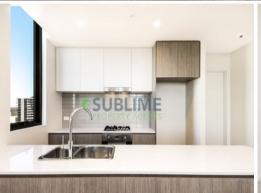

#### Features include:

- Very spacious open plan living area.
- Large bedrooms with built-ins.
- Stone kitchen, European appliances, gas cooling and dishwasher.
- Designer style bathrooms.
- Internal laundry with dryer.
- High ceilings, air-conditioning, quality fittings.
- Large balcony ideal for entertaining.