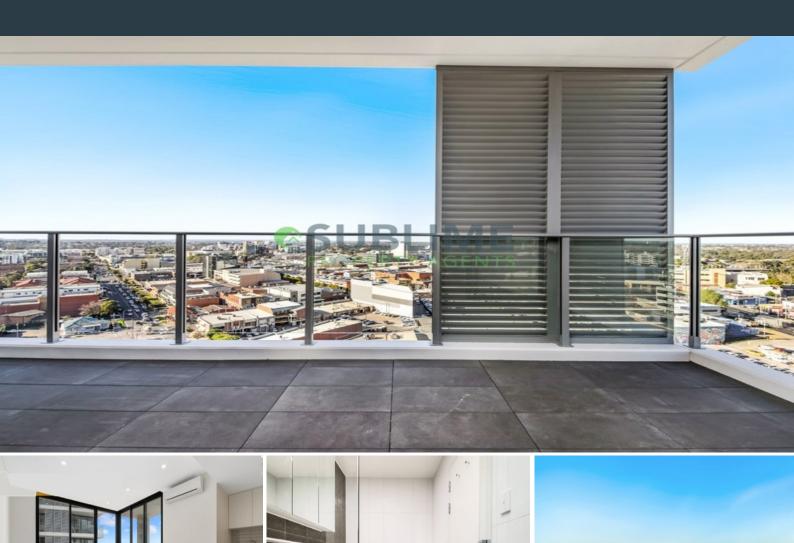

## Brand New Two Bedroom Apartments in Pinnacle Complex

Enjoying panoramic views from every aspect, including wonderful city views, lies this brand new apartment positioned only moments to nearby schools, shops, transport offerings and Westfield shopping complex.

## Features include:

- Very spacious open plan living area.
- Large bedrooms with built-ins.
- Stone kitchen, European appliances, gas cooling and dishwasher.
- Designer style bathrooms.
- Internal laundry with dryer.
- High ceilings, air-conditioning, quality fittings.
- Large balcony ideal for entertaining.