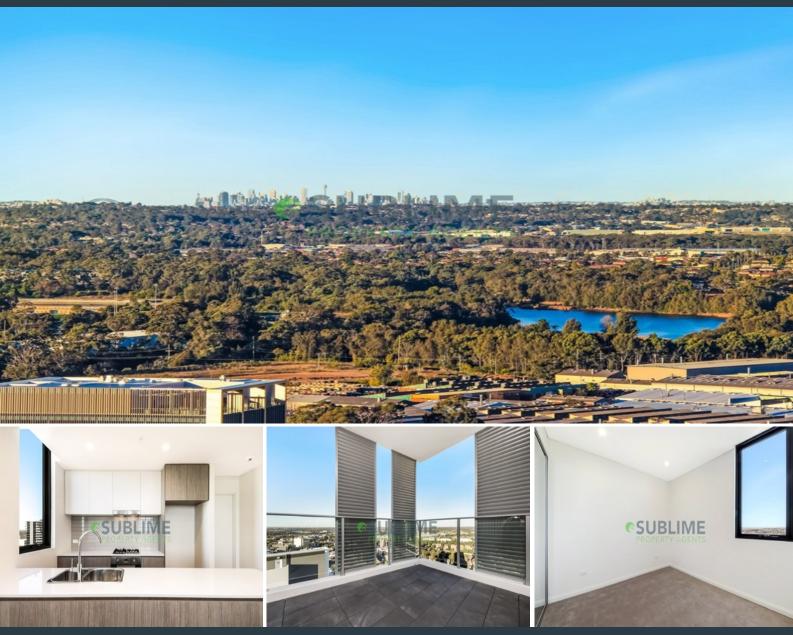

## Apartments Pinnacle Complex

Enjoying panoramic views from every aspect, including wonderful city views, lies this brand new apartment positioned only moments to nearby schools, shops, transport offerings and Westfield shopping complex.

## Features include:

Brand

- Very spacious open plan living area.

New One

- Large bedrooms with built-ins.
- Stone kitchen, European appliances, gas cooling and dishwasher.
- Designer style bathrooms.
- Internal laundry with dryer.
- High ceilings, air-conditioning, quality fittings.
- Large balcony ideal for entertaining.