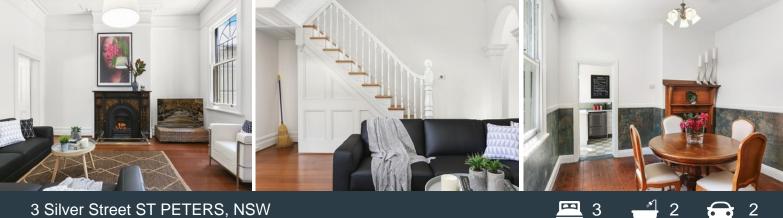

## High End Contemporary Three Bedroom House

Stunning north to rear aspect, this astonishing appointed retained residence delivers unique character of a 3 bedroom home with contemporary open plan living space.

Features include:

- Well proportioned interior lounge & dining areas
- External laundry and powder room
- Timber flooring with high ceilings
- Ducted air conditioning
- Rear lane access to double lock-up garage with a bonus workshop
- Luscious rear garden soaked in sunlight
- Kitchen with stainless steel gas oven with ample storage
- Three bedrooms, two with built-ins with secluded balconies