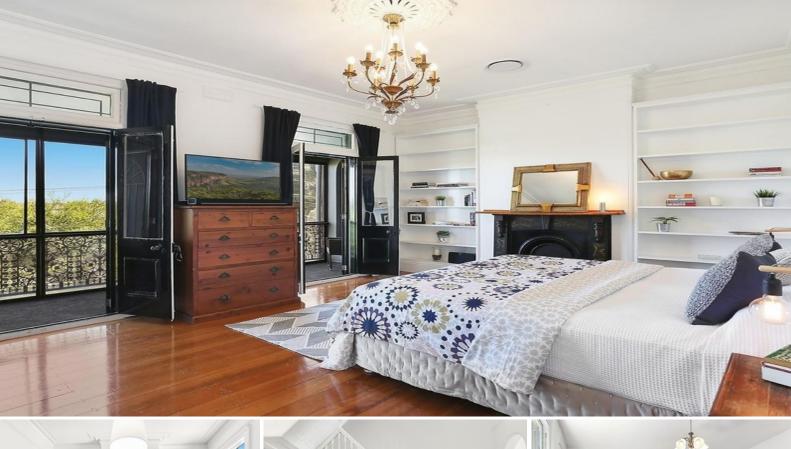

## High End Contemporary Three Bedroom House

Stunning north to rear aspect, this astonishing appointed retained residence delivers unique character of a 3 bedroom home with contemporary open plan living space.

Features include:

- Well proportioned interior lounge & dining areas
- External laundry and powder room
- Timber flooring with high ceilings
- Ducted air conditioning
- Rear lane access to double lock-up garage with a bonus workshop
- Luscious rear garden soaked in sunlight
- Kitchen with stainless steel gas oven with ample storage
- Three bedrooms, two with built-ins with secluded balconies