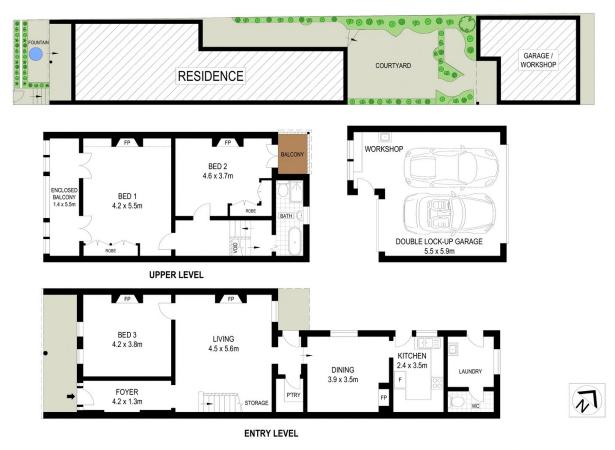

Features include:

- Well proportioned interior lounge & dining areas
- External laundry and powder room
- Timber flooring with high ceilings
- Ducted air conditioning
- Rear lane access to double lock-up garage with a bonus workshop
- Luscious rear garden soaked in sunlight
- Kitchen with stainless steel gas oven with ample storage
- Three bedrooms, two with built-ins with secluded balconies

**Samuel Theo** 0416 523 226

Scale in metres. Indicative only. Dimensions are approximate. All information contained herein is gathered from sources we believe to be reliable. However we cannot guarantee its accuracy and interested persons should rely on their own enquiries