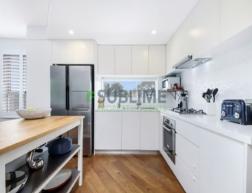

#### Features include:

- Spacious bedrooms with ducted air con, built-in robes, main with custom ensuite.
- Caesarstone kitchen with Ilve gas cooking & ample bench space.
- Modern bathroom with tub.
- Pet-friendly building opposite Simpson Park, walk to St Peters train station and close  $\ensuremath{\mathsf{p}}$