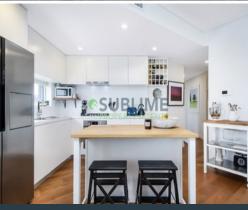

#### Features include:

- Spacious bedrooms with ducted air con, built-in robes, main with custom ensuite.
- Caesarstone kitchen with Ilve gas cooking & ample bench space.
- Modern bathroom with tub.
- Pet-friendly building opposite Simpson Park, walk to St Peters train station and close  $\ensuremath{\mathsf{p}}$