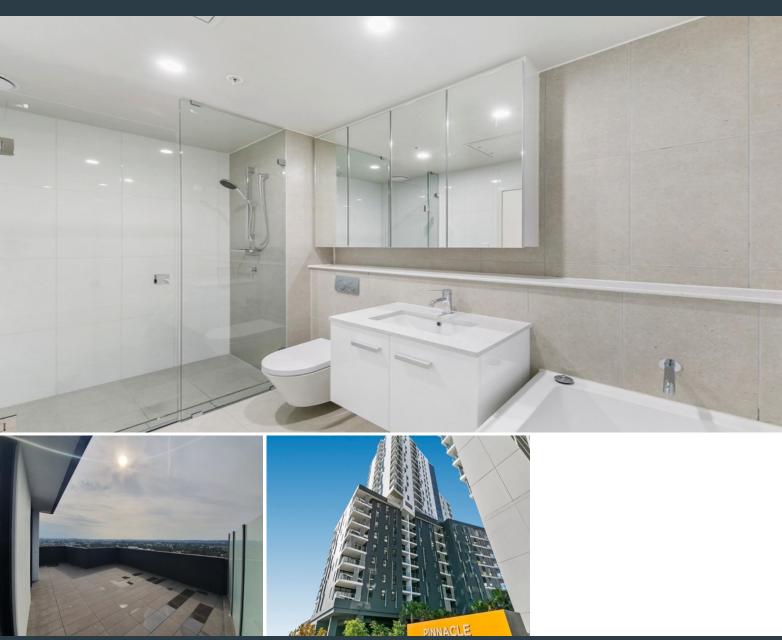

## Features include:

- Very spacious open plan living area.
- Large bedroom with built-ins.
- Stone kitchen, European appliances, gas cooling and dishwasher.
- Designer style bathroom.
- Internal laundry with dryer.
- High ceilings, air-conditioning, quality fittings.
- Large entertainers wrap around balcony with district views.
- Security building, car space and storage cage (optional for some apartments).