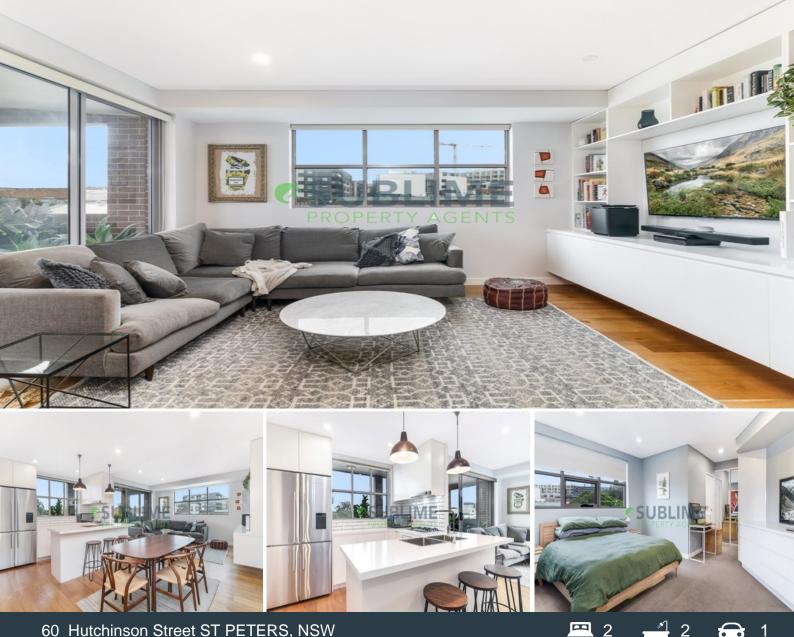

## Stunning Corner Penthouse with Expansive Windows & Loads of Natural Light

This pristine apartment presents an extraordinary opportunity to live in one of the areas best locations. Tucked away in a secluded one-way street, The Gates Apartments truly defines contemporary architecture and executive boutique living. Enjoy the best of both worlds; a peaceful parkside setting just moments to the vibrancy of Newtown, Enmore, Marrickville, and a short stroll to Sydney Park, Marrickville Metro, and St Peters train station.

Features include:

- Spacious bedrooms with ducted air con, built-in robes, main with custom ensuite and cabinetry.

- Brand new kitchen with gas cooking & ample bench space and clever storage.

- Pet-friendly building opposite Simpson Park, walk to St Peters train station and close p