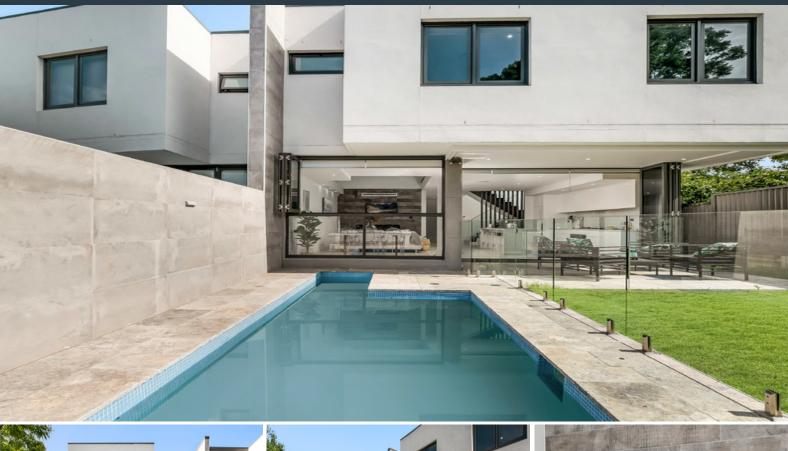

# High End 4 Bedroom Masterpiece in Exclusive Beverly Hills Address

### Features include:

- Brand new residence with no expense spared noticed from the moment you walk through the front door.
- Striking architectural design, double brick construction and over engineered concrete slab.
- Custom travertine and Japan hard wood flooring grace the interiors and exteriors of the home.
- 4 luxurious bedrooms, main with wrap around balcony, walk in robe and ensuite.