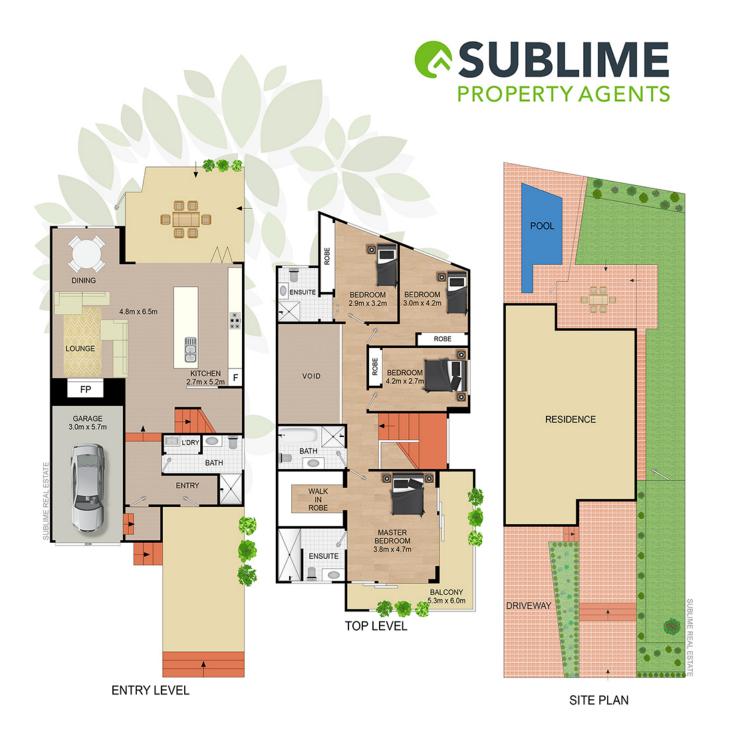

# High End 4 Bedroom Masterpiece in Exclusive Beverly Hills Address

### Features include:

- Brand new residence with no expense spared noticed from the moment you walk through the front door.
- Striking architectural design, double brick construction and over engineered concrete slab.
- Custom travertine and Japan hard wood flooring grace the interiors and exteriors of the home.
- 4 luxurious bedrooms, main with wrap around balcony, walk in robe and ensuite.