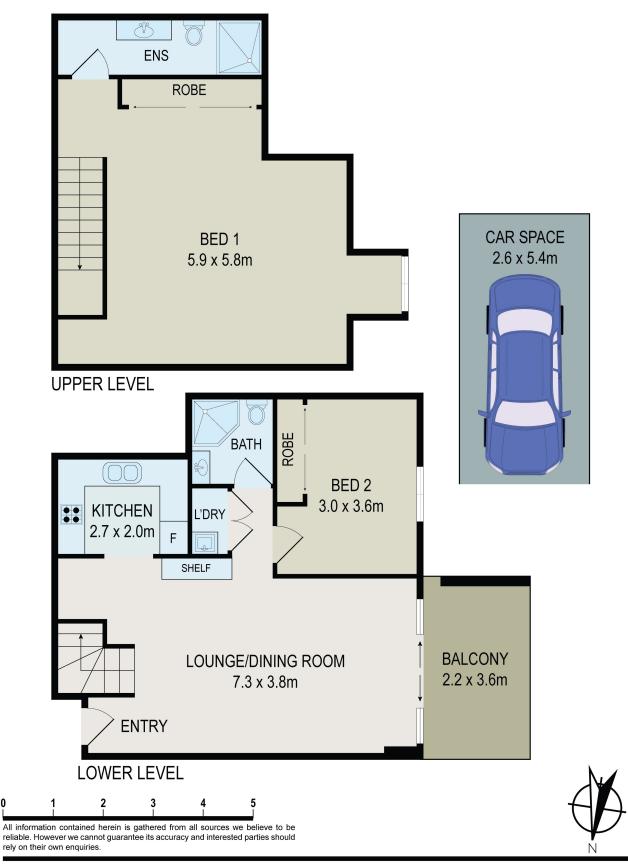

Features include:

- Desirable top floor aspect, split level floor plan with wonderful light interiors.

- New timber flooring throughout the open plan living space.

- Spacious bedrooms with built in robes, enormous main with ensuite occupying the whole top level.