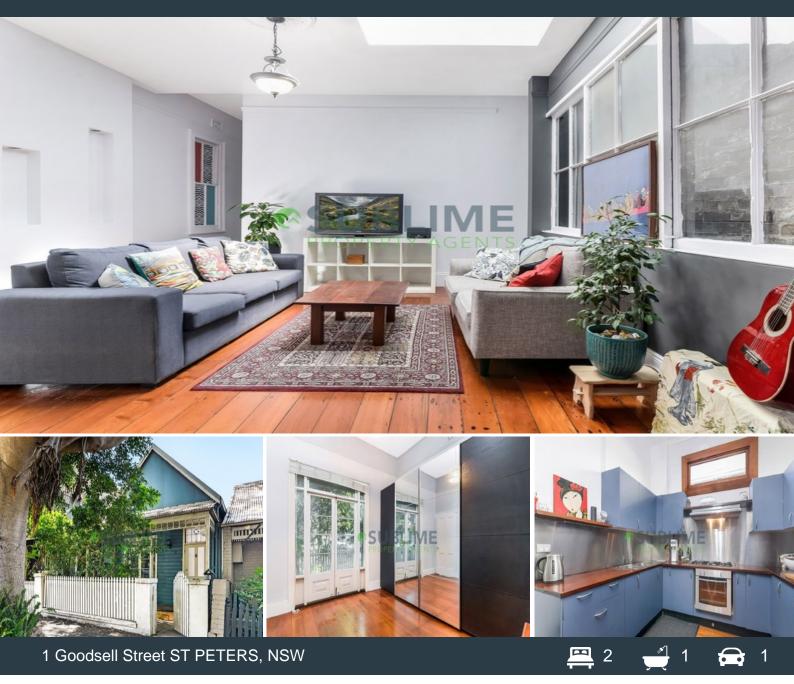

## Stunning 2 Bedroom Cottage with Tranquil Yard + Rear Lane Access!

Positioned on the door step to the popular shops and eateries of King Street Newtown and Erskineville, this charming two bedroom home offers a lifestyle choice like no other.

Features include:

- Large lounge room with high patterned ceilings and long inviting hallway.

- Easy care flooring throughout, solid brick construction, naturally well ventilated.
- Modern bathroom and laundry.
- Generous bedrooms with storage.
- Chef kitchen with stainless steel bench tops and separate dining area.
- Rear lane access, parking for 1 small car.
- Pet friendly subject to application.